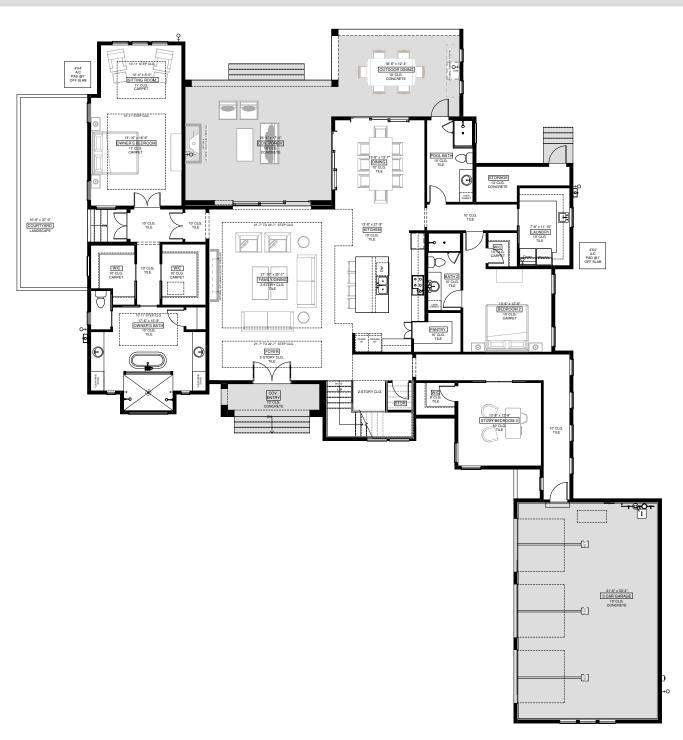

## First Floor

@2020 All rights reserved. Changes and modifications to floor plans, elevations, materials and specifications may be made without notice. Square footages may vary due to wall thickness and exterior veneer selections. Some items pictured or illustrated are optional, including concept furniture, and are an additional cost. Dimensions are approximate. Illustrations are artist renderings only. Home and client-specific detailed drawings and specifications will be provided to each client per the design or new home contract. All Collins Builders Group LLC floor plans and designs are copyrighted. All rights reserved and strictly enforced. CRC1326552

| Bedrooms           | 5         |
|--------------------|-----------|
| Bathrooms          | 5         |
| Living Area        | 4294 sqft |
| Garage             | 766 sqft  |
| Covered Entry      | 78 sqft   |
| Covered Rear Porch | 695 sqft  |
| Covered Balcony    | 370 sqft  |
|                    |           |

Under Roof 6203 sqft

## The Contemporary

## Second Floor

@2020 All rights reserved. Changes and modifications to floor plans, elevations, materials and specifications may be made without notice. Square footages may vary due to wall thickness and exterior veneer selections. Some items pictured or illustrated are optional, including concept furniture, and are an additional cost. Dimensions are approximate. Illustrations are artist renderings only. Home and client-specific detailed drawings and specifications will be provided to each client per the design or new home contract. All Collins Builders Group LLC floor plans and designs are copyrighted. All rights reserved and strictly enforced. CRC1326552