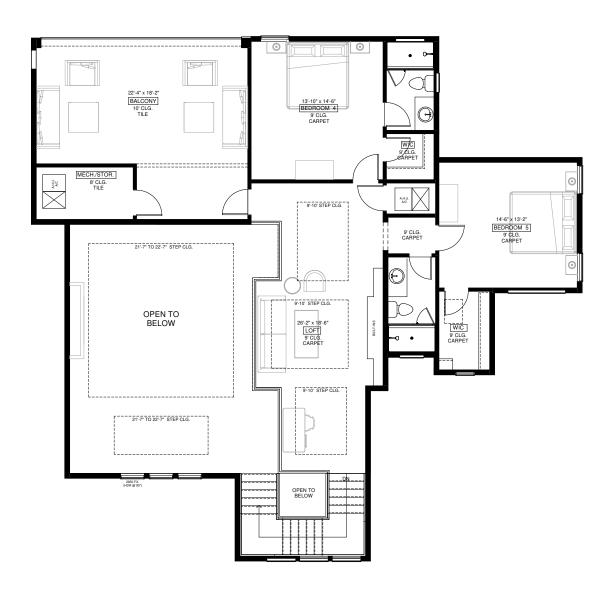

## Second Floor

@2020 All rights reserved. Changes and modifications to floor plans, elevations, materials and specifications may be made without notice. Square footages may vary due to wall thickness and exterior veneer selections. Some items pictured or illustrated are optional, including concept furniture, and are an additional cost. Dimensions are approximate. Illustrations are artist renderings only. Home and client-specific detailed drawings and specifications will be provided to each client per the design or new home contract. All Collins Builders Group LLC floor plans and designs are copyrighted. All rights reserved and strictly enforced. CRC1326552

| Bedrooms           | 5         |
|--------------------|-----------|
| Bathrooms          | 5         |
| Living Area        | 4294 sqft |
| Garage             | 766 sqft  |
| Covered Entry      | 78 sqft   |
| Covered Rear Porch | 695 sqft  |
| Covered Balcony    | 370 sqft  |
|                    |           |

Under Roof 6203 sqft