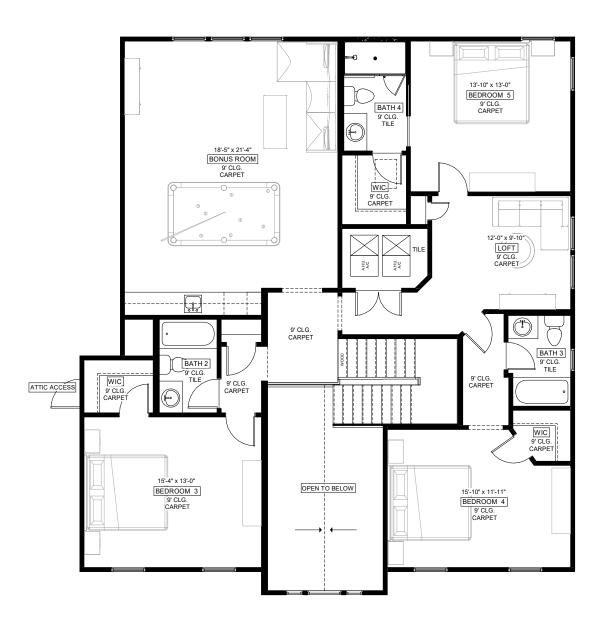

## Second Floor

@2020 All rights reserved. Changes and modifications to floor plans, elevations, materials and specifications may be made without notice. Square footages may vary due to wall thickness and exterior veneer selections. Some items pictured or illustrated are optional, including concept furniture, and are an additional cost. Dimensions are approximate. Illustrations are artist renderings only. Home and client-specific detailed drawings and specifications will be provided to each client per the design or new home contract. All Collins Builders Group LLC floor plans and designs are copyrighted. All rights reserved and strictly enforced. CRC1326552

Bedrooms4Bathrooms4.5Living Area4622 sqftGarage872 sqftCovered Entry320 sqftCovered Rear Porch425 sqft

Under Roof 6239 sqft

| Bedrooms           | 4         |
|--------------------|-----------|
| Bathrooms          | 4.5       |
| Living Area        | 4622 sqft |
| Garage             | 872 sqft  |
| Covered Entry      | 320 sqft  |
| Covered Rear Porch | 425 sqft  |
|                    |           |

Under Roof 6239 sqft