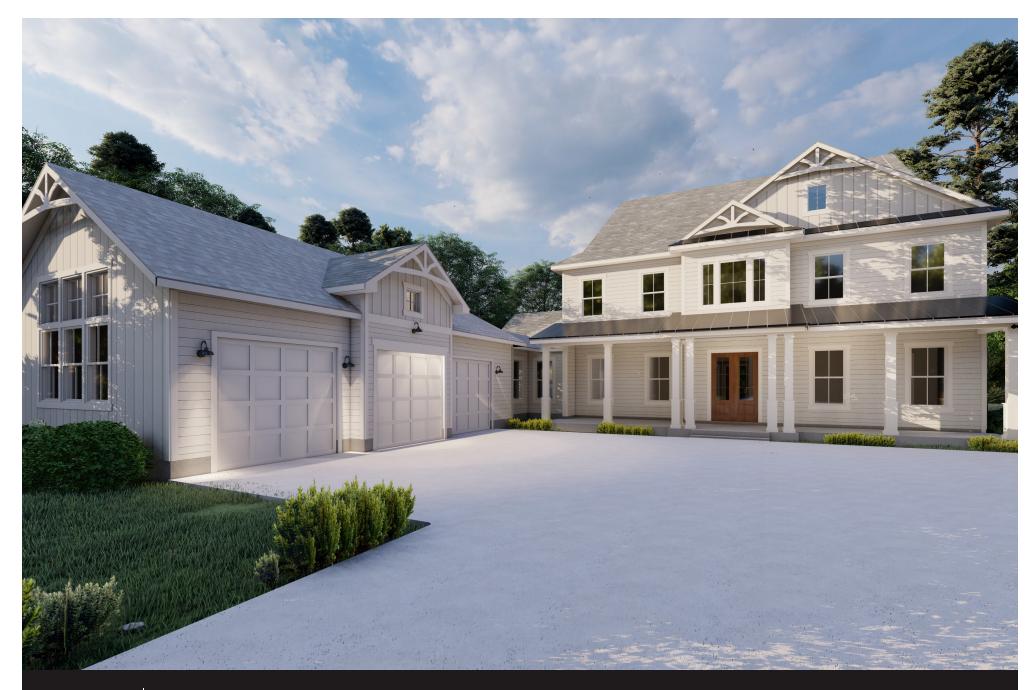

Bedrooms4Bathrooms4.5Living Area4622 sqftGarage872 sqftCovered Entry320 sqftCovered Rear Porch425 sqft

Under Roof 6239 sqft

| Bedrooms           | 4         |
|--------------------|-----------|
| Bathrooms          | 4.5       |
| Living Area        | 4622 sqft |
| Garage             | 872 sqft  |
| Covered Entry      | 320 sqft  |
| Covered Rear Porch | 425 sqft  |
|                    |           |

Under Roof 6239 sqft