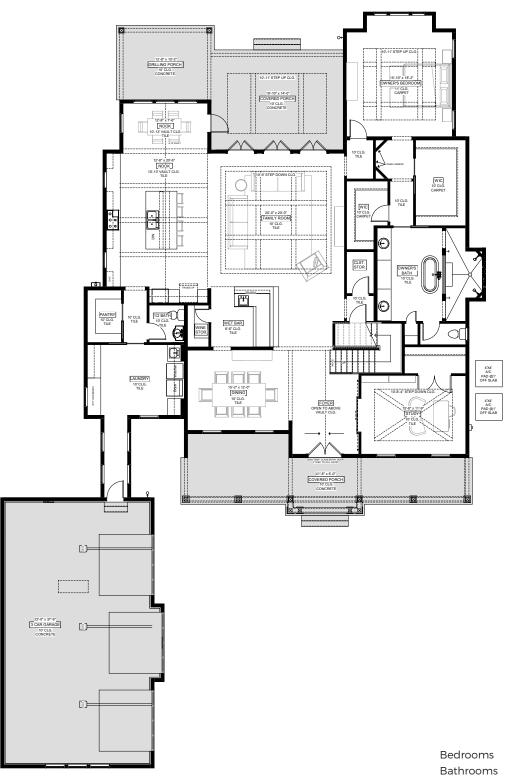

## First Floor

@2020 All rights reserved. Changes and modifications to floor plans, elevations, materials and specifications may be made without notice. Square footages may vary due to wall thickness and exterior veneer selections. Some items pictured or illustrated are optional, including concept furniture, and are an additional cost. Dimensions are approximate. Illustrations are artist renderings only. Home and client-specific detailed drawings and specifications will be provided to each client per the design or new home contract. All Collins Builders Group LLC floor plans and designs are copyrighted. All rights reserved and strictly enforced. CRC1326552

Bedrooms4Bathrooms4.5Living Area4622 sqftGarage872 sqftCovered Entry320 sqftCovered Rear Porch425 sqft

Under Roof 6239 sqft

| Bedrooms           | 4         |
|--------------------|-----------|
| Bathrooms          | 4.5       |
| Living Area        | 4622 sqft |
| Garage             | 872 sqft  |
| Covered Entry      | 320 sqft  |
| Covered Rear Porch | 425 sqft  |
|                    |           |

Under Roof 6239 sqft