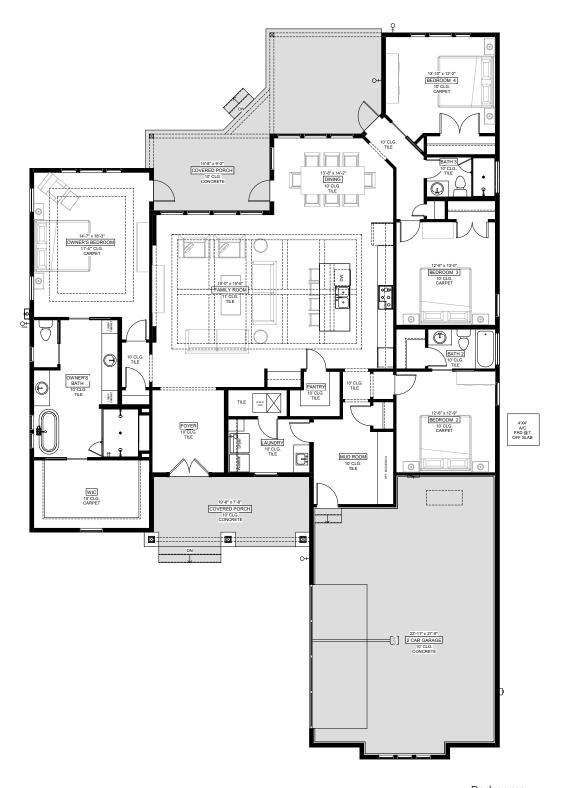

| Bedrooms           | 4         |
|--------------------|-----------|
| Bathrooms          | 3         |
| Living Area        | 2687 sqft |
| Garage             | 791 sqft  |
| Covered Entry      | 189 sqft  |
| Covered Rear Porch | 240 sqft  |
|                    |           |

3933 sqft

**Under Roof**