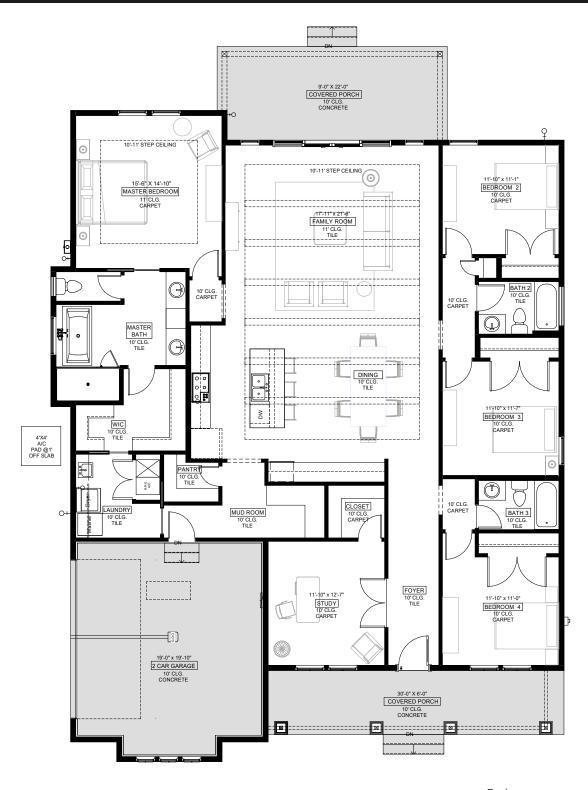

Bedrooms 4
Bathrooms 3
Living Area 2508 sqft
Garage 421 sqft
Covered Entry 180 sqft
Covered Rear Porch 200 sqft

Under Roof 3309 sqft