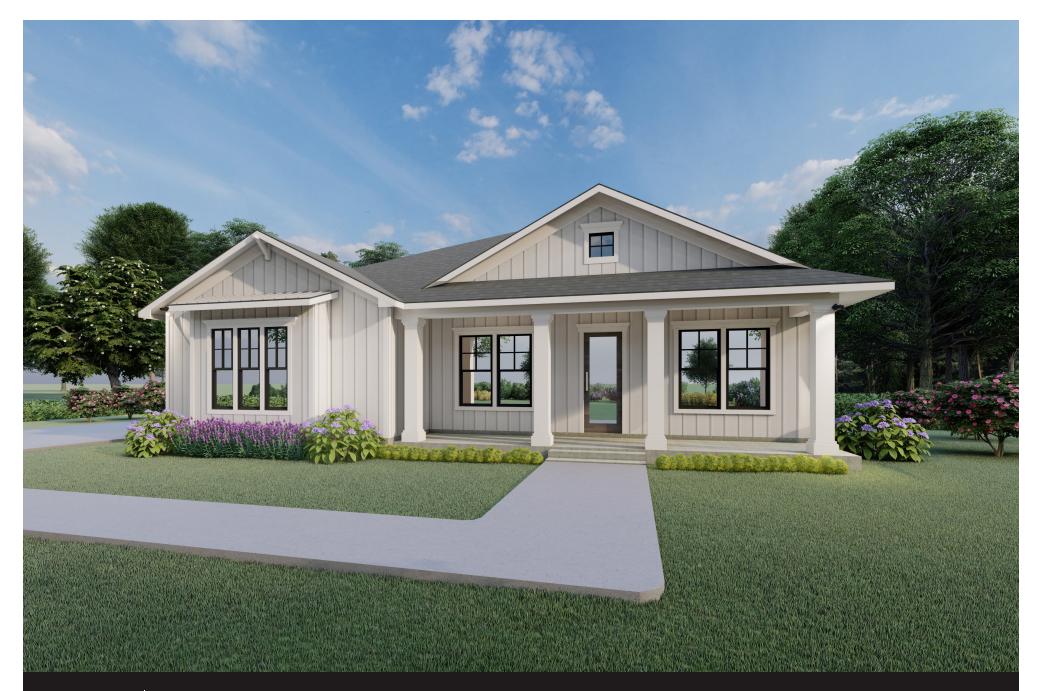

Bedrooms 4
Bathrooms 3
Living Area 2508 sqft
Garage 421 sqft
Covered Entry 180 sqft
Covered Rear Porch 200 sqft

Under Roof 3309 sqft