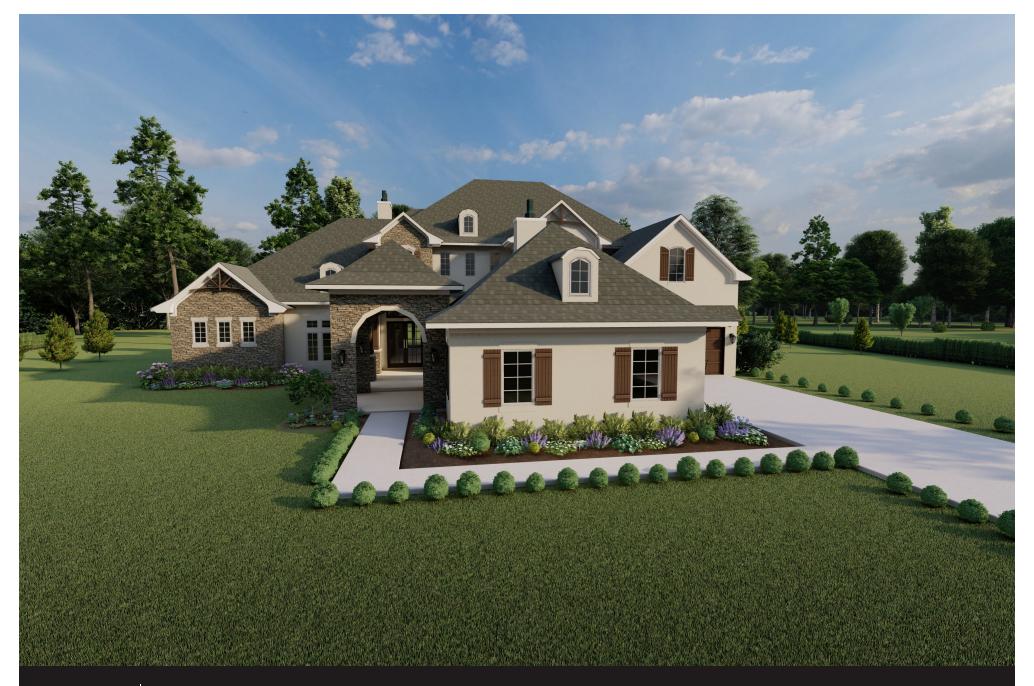

The French Country Chateau

## The French Country Chateau

**Under Roof** 

8353 sqft

Under Roof 8353 sqft