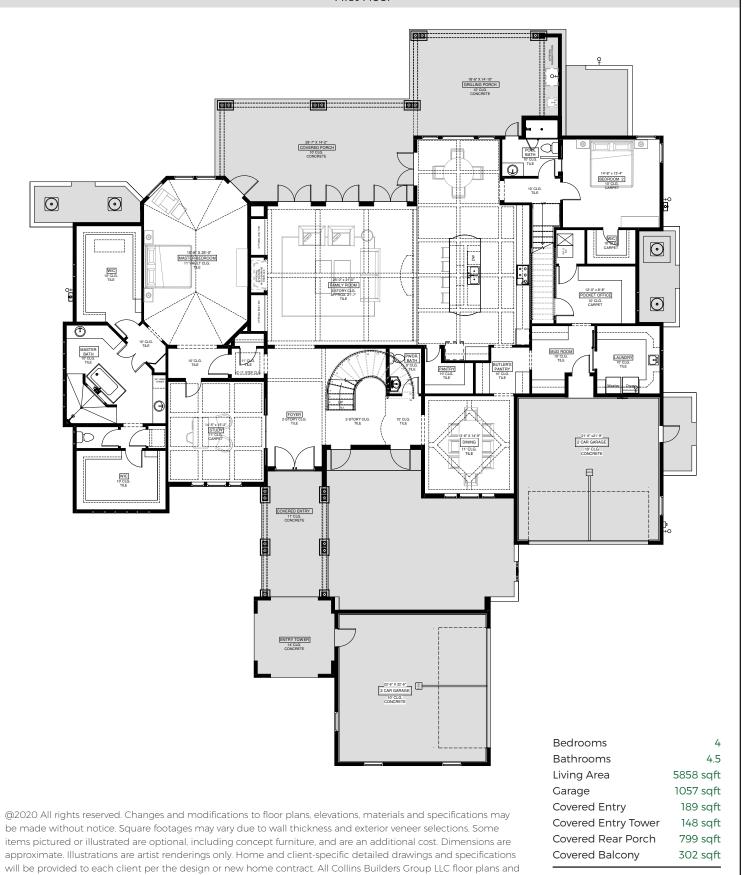

## First Floor

designs are copyrighted. All rights reserved and strictly enforced. CRC1326552

## Second Floor

@2020 All rights reserved. Changes and modifications to floor plans, elevations, materials and specifications may be made without notice. Square footages may vary due to wall thickness and exterior veneer selections. Some items pictured or illustrated are optional, including concept furniture, and are an additional cost. Dimensions are approximate. Illustrations are artist renderings only. Home and client-specific detailed drawings and specifications will be provided to each client per the design or new home contract. All Collins Builders Group LLC floor plans and designs are copyrighted. All rights reserved and strictly enforced. CRC1326552

| Bedrooms            | 4         |
|---------------------|-----------|
| Bathrooms           | 4.5       |
| Living Area         | 5858 sqft |
| Garage              | 1057 sqft |
| Covered Entry       | 189 sqft  |
| Covered Entry Tower | 148 sqft  |
| Covered Rear Porch  | 799 sqft  |
| Covered Balcony     | 302 sqft  |