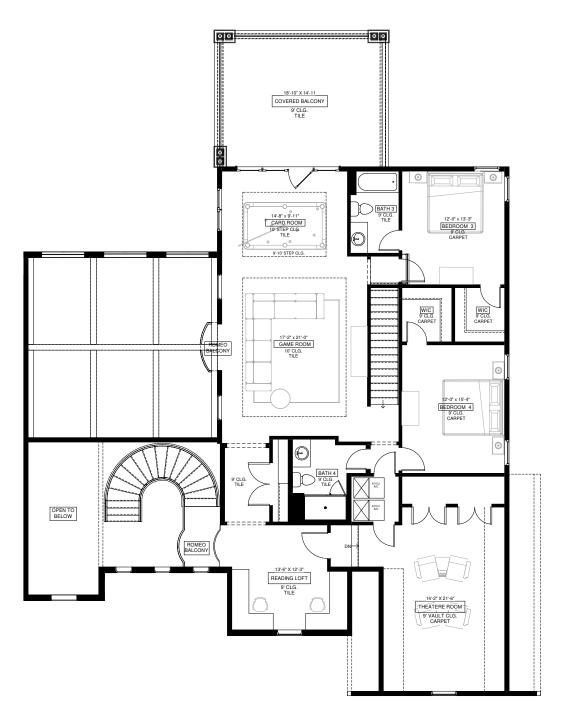

## The French Country Chateau

## Second Floor

@2020 All rights reserved. Changes and modifications to floor plans, elevations, materials and specifications may be made without notice. Square footages may vary due to wall thickness and exterior veneer selections. Some items pictured or illustrated are optional, including concept furniture, and are an additional cost. Dimensions are approximate. Illustrations are artist renderings only. Home and client-specific detailed drawings and specifications will be provided to each client per the design or new home contract. All Collins Builders Group LLC floor plans and designs are copyrighted. All rights reserved and strictly enforced. CRC1326552