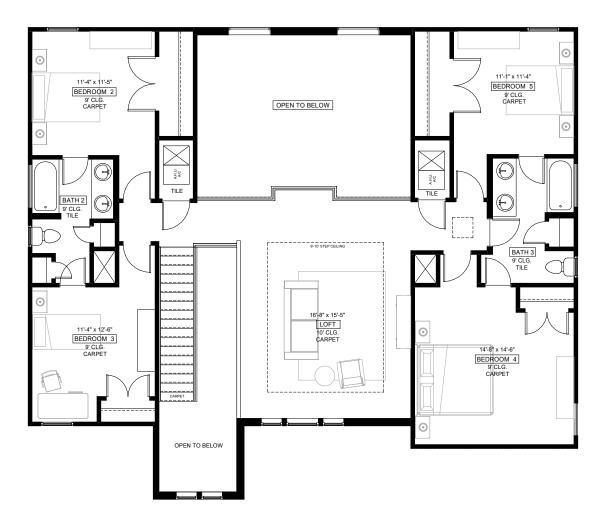

## Second Floor

@2020 All rights reserved. Changes and modifications to floor plans, elevations, materials and specifications may be made without notice. Square footages may vary due to wall thickness and exterior veneer selections. Some items pictured or illustrated are optional, including concept furniture, and are an additional cost. Dimensions are approximate. Illustrations are artist renderings only. Home and client-specific detailed drawings and specifications will be provided to each client per the design or new home contract. All Collins Builders Group LLC floor plans and designs are copyrighted. All rights reserved and strictly enforced. CRC1326552

| Bedrooms           | 5         |
|--------------------|-----------|
| Bathrooms          | 3.5       |
| Living Area        | 3392 sqft |
| Garage             | 486 sqft  |
| Covered Entry      | 72 sqft   |
| Covered Rear Porch | 225 sqft  |
|                    |           |

Bedrooms5Bathrooms3.5Living Area3392 sqftGarage486 sqftCovered Entry72 sqftCovered Rear Porch225 sqft

Under Roof 4175 sqft