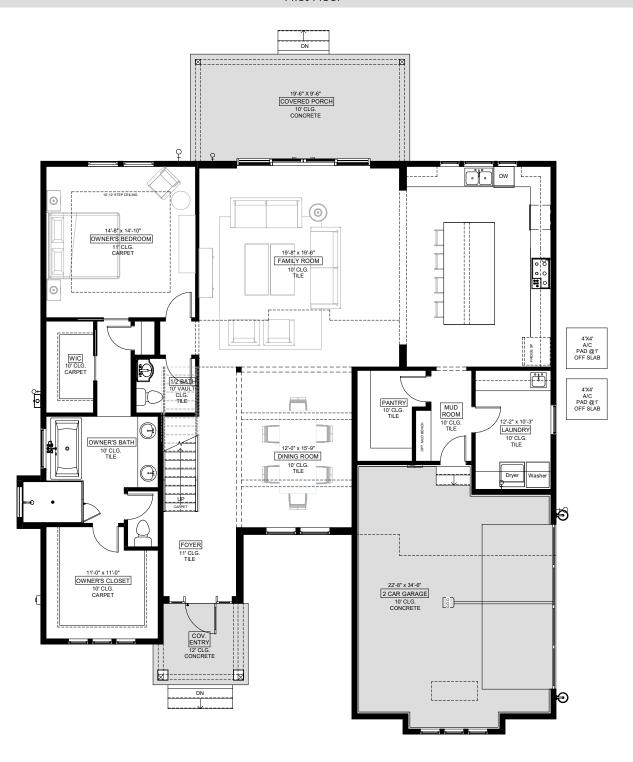

## First Floor

@2020 All rights reserved. Changes and modifications to floor plans, elevations, materials and specifications may be made without notice. Square footages may vary due to wall thickness and exterior veneer selections. Some items pictured or illustrated are optional, including concept furniture, and are an additional cost. Dimensions are approximate. Illustrations are artist renderings only. Home and client-specific detailed drawings and specifications will be provided to each client per the design or new home contract. All Collins Builders Group LLC floor plans and designs are copyrighted. All rights reserved and strictly enforced. CRC1326552

| Bedrooms           | 5         |
|--------------------|-----------|
| Bathrooms          | 3.5       |
| Living Area        | 3392 sqft |
| Garage             | 486 sqft  |
| Covered Entry      | 72 sqft   |
| Covered Rear Porch | 225 sqft  |
|                    |           |

Bedrooms5Bathrooms3.5Living Area3392 sqftGarage486 sqftCovered Entry72 sqftCovered Rear Porch225 sqft

Under Roof 4175 sqft