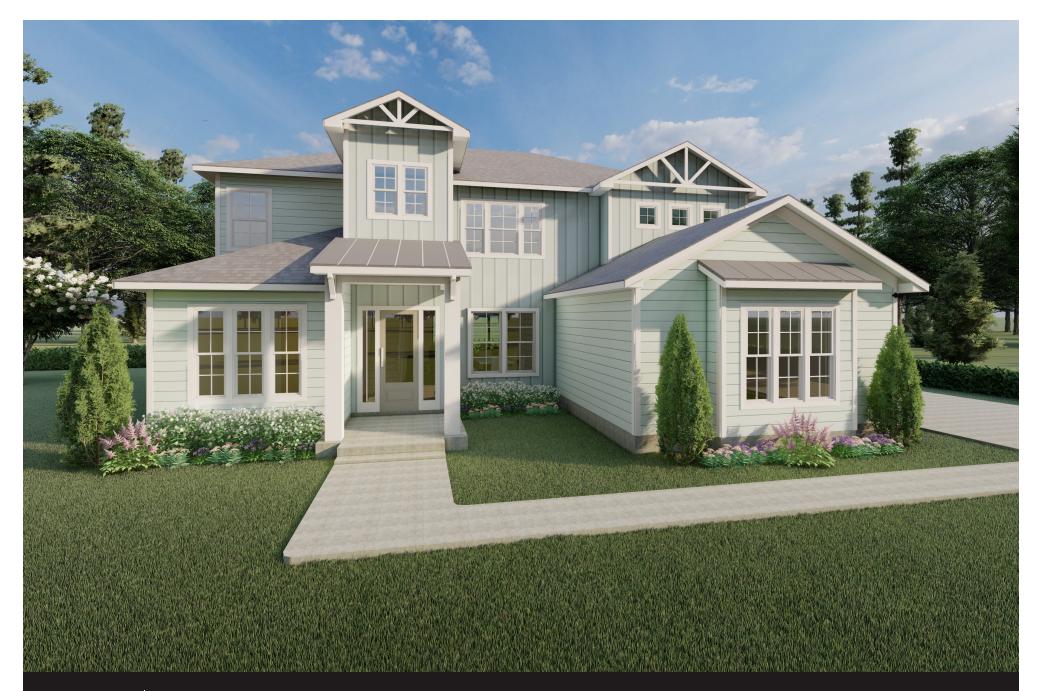

| Bedrooms           | 5         |
|--------------------|-----------|
| Bathrooms          | 3.5       |
| Living Area        | 3392 sqft |
| Garage             | 486 sqft  |
| Covered Entry      | 72 sqft   |
| Covered Rear Porch | 225 sqft  |
|                    |           |

Bedrooms5Bathrooms3.5Living Area3392 sqftGarage486 sqftCovered Entry72 sqftCovered Rear Porch225 sqft

Under Roof 4175 sqft