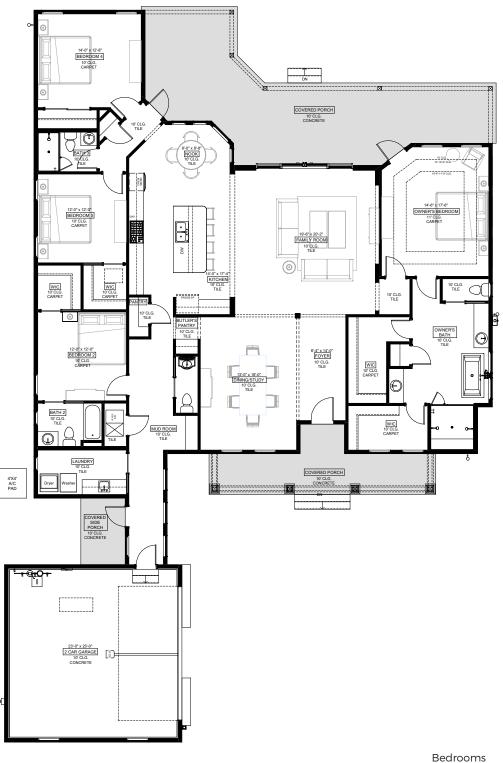

The Glenview

@2020 All rights reserved. Changes and modifications to floor plans, elevations, materials and specifications may be made without notice. Square footages may vary due to wall thickness and exterior veneer selections. Some items pictured or illustrated are optional, including concept furniture, and are an additional cost. Dimensions are approximate. Illustrations are artist renderings only. Home and client-specific detailed drawings and specifications will be provided to each client per the design or new home contract. All Collins Builders Group LLC floor plans and designs are copyrighted. All rights reserved and strictly enforced. CRC1326552

 Bathrooms
 3.5

 Living Area
 2966 sqft

 Garage
 576 sqft

 Covered Entry
 96 sqft

 Covered Rear Porch
 538 sqft

 Side Porch
 54 sqft

Under Roof 4230 sqft