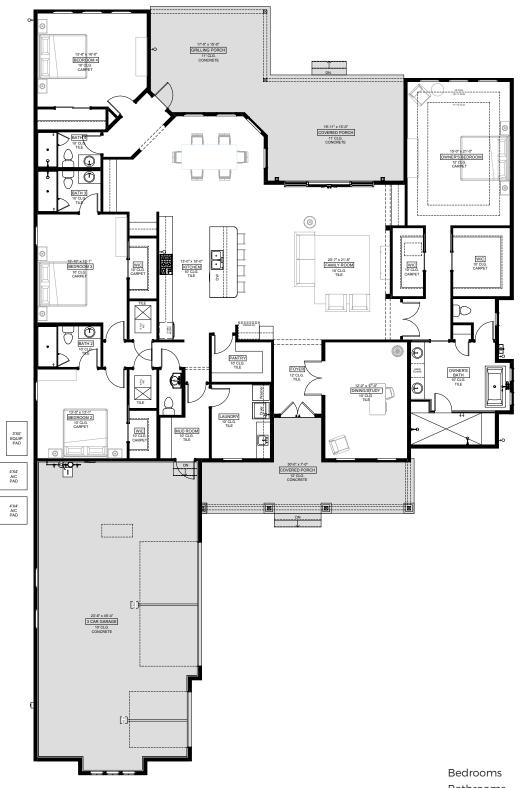

 Bedrooms
 4

 Bathrooms
 4.5

 Living Area
 3596 sqft

 Garage
 1076 sqft

 Covered Entry
 278 sqft

 Covered Rear Porch
 555 sqft

Under Roof 5505 sqft